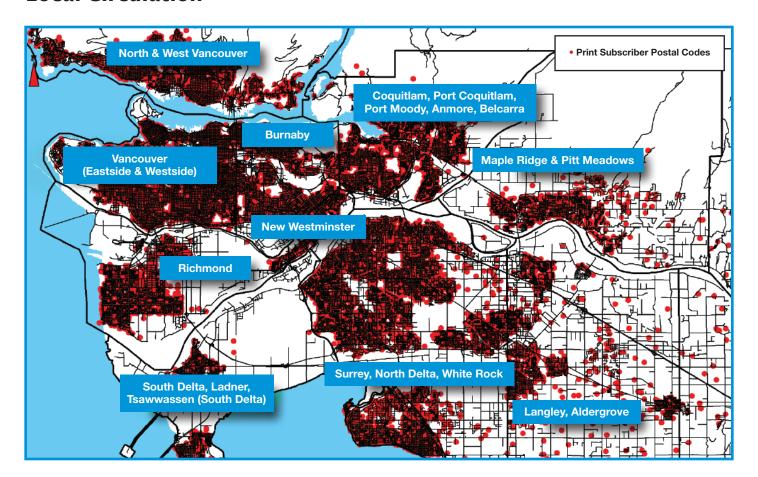

### **Local Circulation**

| Area                                                    | Single Family Households | <b>Church Bundles</b> |
|---------------------------------------------------------|--------------------------|-----------------------|
| North & West Vancouver                                  | 1,296                    | 50                    |
| Vancouver (Eastside & Westside)                         | 5,555                    | 329                   |
| Richmond                                                | 1,509                    | 37                    |
| Burnaby                                                 | 1,682                    | 131                   |
| New Westminster                                         | 543                      | 28                    |
| Coquitlam, Port Coquitlam, Port Moody, Anmore, Belcarra | 2,226                    | 37                    |
| Surrey, North Delta, White Rock                         | 5,807                    | 69                    |
| Maple Ridge, Pitt Meadows                               | 592                      | 25                    |
| South Delta, Ladner, Tsawwassen (South Delta)           | 806                      | 11                    |
| Langley, Aldergrove                                     | 993                      | 40                    |

<sup>\*</sup> Distribution via Canada Post. Note: there are more subscribers in B.C. and Canada that are not totalled in the chart, including bundles and individuals