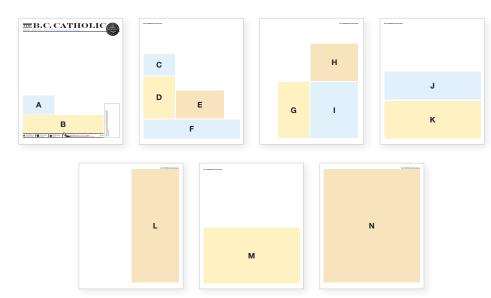

**94%** Approval rate among subscribers

Circulated to:

**77** churches

**56** schools

10 healthcare facilities

| Print Ad Size |                               | Number of columns | <b>Width</b> in inches | x | <b>Height</b> in inches | <b>BW</b> per one edition | <b>CLR</b> per one edition |
|---------------|-------------------------------|-------------------|------------------------|---|-------------------------|---------------------------|----------------------------|
| А             | 2-column toe lug (front page) | 2                 | 3.34                   | Χ | 2                       | N/A                       | \$250                      |
| В             | 5-column banner (front page)  | 5                 | 8.58                   | X | 2                       | N/A                       | \$525                      |
| С             | Business card - wide*         | 2                 | 3.34                   | Χ | 2.25                    | \$119                     | \$144                      |
| D             | 1/8 page - tall               | 2                 | 3.34                   | Χ | 4.48                    | \$260                     | \$290                      |
| Е             | 1/8 page - wide               | 3                 | 5.09                   | Χ | 2.95                    | \$260                     | \$290                      |
| F             | Banner - wide                 | 6                 | 10.33                  | Χ | 2                       | \$325                     | \$355                      |
| G             | 1/6 page - tall               | 2                 | 3.34                   | Χ | 6                       | \$351                     | \$391                      |
| Н             | 1/6 page - wide               | 3                 | 5.09                   | Χ | 4                       | \$351                     | \$391                      |
| 1             | 1/4 page - tall               | 3                 | 5.09                   | Χ | 6                       | \$525                     | \$575                      |
| J             | 1/4 page - wide               | 6                 | 10.33                  | Χ | 2.95                    | \$520                     | \$570                      |
| K             | 1/3 page - wide               | 6                 | 10.33                  | Χ | 4                       | \$680                     | \$780                      |
| L             | 1/2 page - tall               | 3                 | 5.09                   | Χ | 12.16                   | \$1,026                   | \$1,151                    |
| М             | 1/2 page - wide               | 6                 | 10.33                  | Χ | 6                       | \$1,026                   | \$1,151                    |
| Ν             | Full page                     | 6                 | 10.33                  | Χ | 12.16                   | \$1,950                   | \$2,200                    |
| 0             | Centrespread                  | 12                | 21.5                   | Χ | 12.16                   | N/A                       | \$3,800                    |