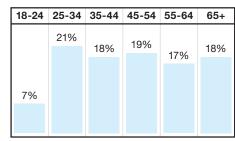

#### Advertise on our website

**357,691** Page views in 2021

**270,997** Unique visitors in 2021

**1.48** Pages visited per session

1:17 min. Average time on page

**47%** Male

53% Female

#### **AGE DEMOGRAPHICS**